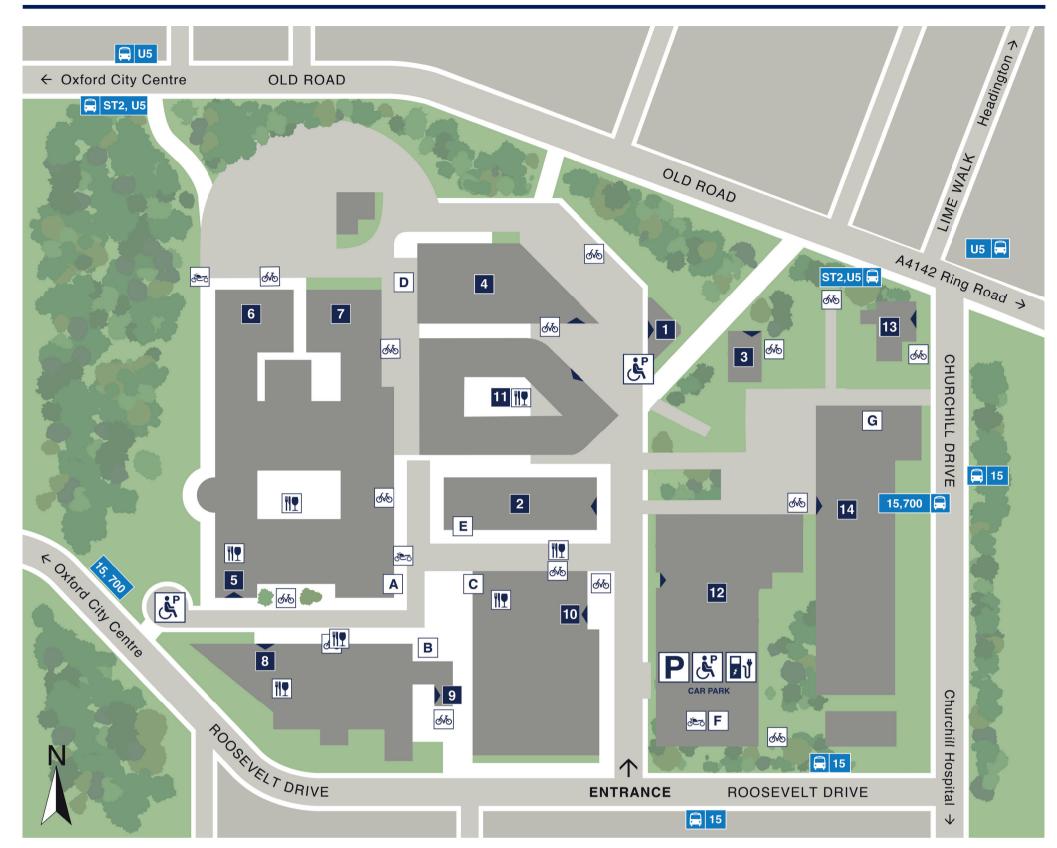

## Index

**(** 

- The Triangle Nursery
- 7 Kennedy Institute
- New Richards Building
  Centre for Tropical Medicine and Global Health
  Oxford Cancer
- 4 NDM Research Building Target Discovery Institute
- 5 Wellcome Centre for Human Genetics (WHG)
- 6 Henry Wellcome Building for Molecular Physiology
  Offices of the Nuffield Professor of Medicine
  NDM CAMS China Oxford Institute
- Henry Wellcome Building for Particle Imaging
- Richard Doll Building
  Nuffield Department of Population Health
  Cancer Epidemiology Unit
  Clinical Trial Service Unit
  National Perinatal Epidemiology Unit
  Regius Professor

- 9 Old Road Campus Estates Annexe
- Old Road Campus Research Building
  Centre for Medicines Discovery
  Department of Oncology
  Institute of Biomedical Engineering
  Jenner Institute
  Knowledge Centre (Bodleian Library Services)
  Ludwig Institute for Cancer Research

Pandemic Sciences Institute

11 Big Data Institute

Nuffield Department of Population Health

Nuffield Department of Surgical Sciences

Oxford Institute for Radiation Oncology

- 12 Innovation Building
  - Distribution Centre
  - Estates Facilities Management
  - Multi-storey car-park (authorised users only)
  - Kitchen facilities Bioescalator

Novo Nordisk

Oxford University Security Services

- 13 Boundary Brook House RGEA
  - Research Services, Medical Sciences Division
  - Clinical Trials and Research Governance
  - Human Tissue Governance
  - Medical Sciences Division Business Development Nuffield Department of Primary Care Health Sciences Medical Sciences Divisional Safety Officers Medical Sciences Division IT Services
- 14 IMS-Tetsuya Nakamura Building

## **Loading and Delivery Bays**

- A Wellcome Centre for Human Genetics
- B Richard Doll Building
- C Old Road Campus Research Building
- D NDM Research Building
- E Kennedy Institute
- F Innovation Building
- G IMS-Tetsuya Nakamura Building
- ძან Cycle Racks
- Motor Bike Parking
- ¶¶ Café
- Entrances